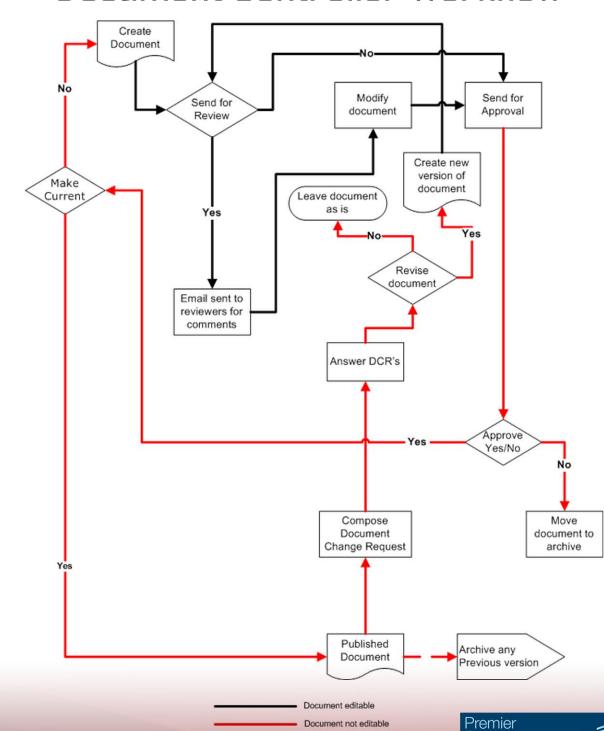

## Features & Functions

• Create and track documents

لا

ontroll

cument

- Send documents for review
- Send documents for approval
- Option to convert MS Word documents to PDF
- Electronic signatures
- Multi-level documents access control
- Use of Microsoft Word Templates
- Archive obsolete versions of documents
- Wide variety of pre-built views
- Comprehensive field controls
- Create full document history
- Ability to request acknowledgement of documents
- Viewing documents via an Internet Browser
- Viewing documents on a Smartphone
- Support for 6 languages

## Benefits

- Document critical procedures as required by the relevant standard
- Automated workflow ensures everyone is kept informed
- Document content is protected
- Electronic workflow is faster, more accurate and more secure than paper
- Automatically send reminders on overdue actions
- Users only see latest approved documents
- Easily cross reference other relevant documents
- Helps achieve and maintain certification